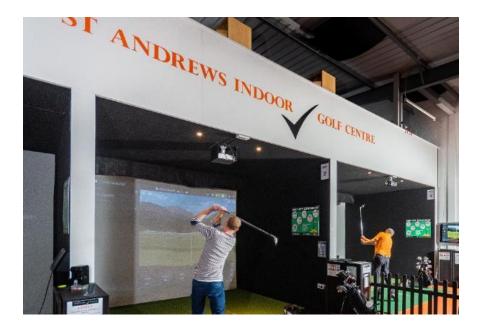

Golf Club Hire

Golf Lessons @ St Andrews Indoor Golf Centre

Golf Course Simulator @ St Andrews Indoor Golf Centre

#### Please enquire about our additional extras

| Туре           | Package                                                                                      | Price                            |
|----------------|----------------------------------------------------------------------------------------------|----------------------------------|
| Golf Lessons   | Tuition from Advanced PGA Professional<br>Trackman 4 Golf Technology – used by tour pros)    | £70 (60 mins)<br>£100 (120 mins) |
| Golf Simulator | Play x 18 Holes of the World's most famous Golf<br>Courses @ Golf Indoor Centre (St Andrews) | £30 per person (60 mins)         |
| Golf Club Hire | Titleist AP1 (full set) – ladies and men sets available                                      | £50 per day                      |