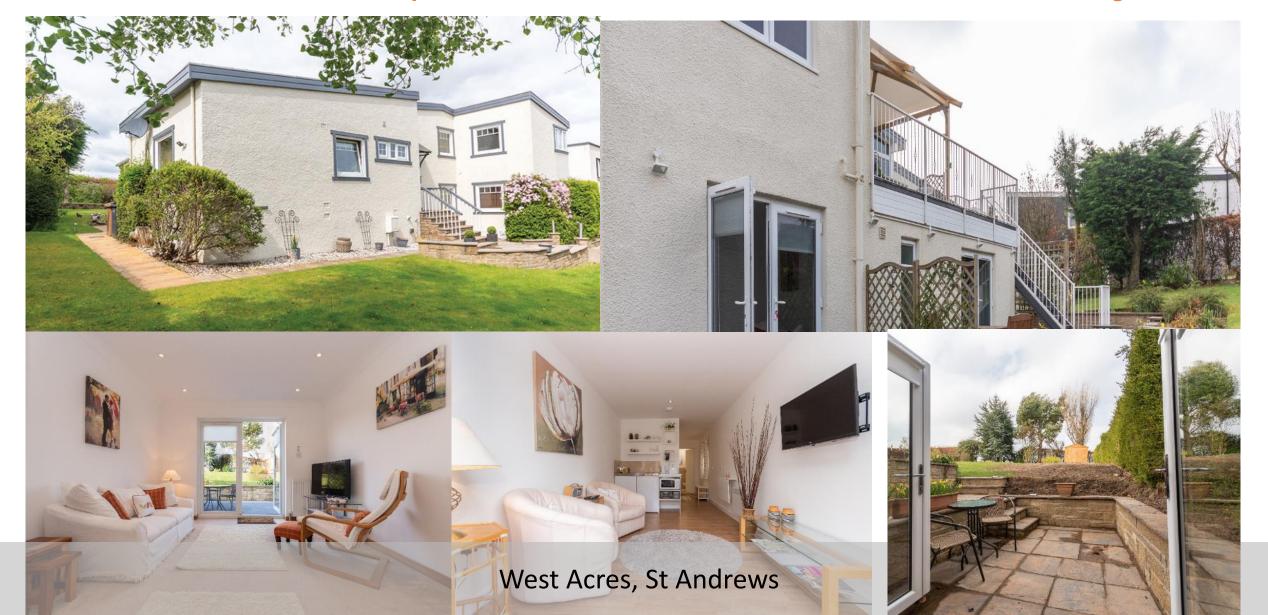

# **Self Catering Accommodation – Luxury Option**

West Acres, St Andrews – Sleeps 14, 7 Bedrooms, 5 Bathrooms, Terrace, Garden and Parking